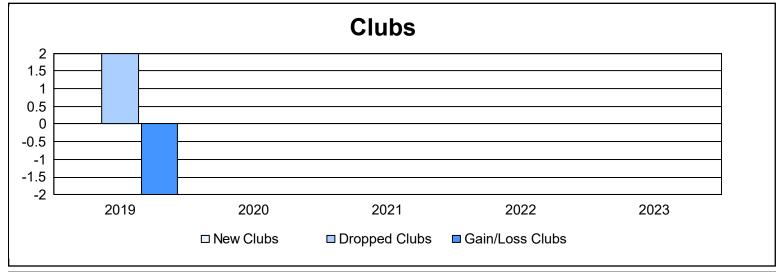

District 381 As of June 2023 Cumulative

| Year      | New<br>Clubs | Dropped<br>Clubs | Gain/<br>Loss<br>Clubs | New<br>Members | Charter<br>Members | Reinstate<br>Members | Transfer<br>Members | Total<br>Member<br>Added | Total<br>Members<br>Dropped | Gain/<br>Loss<br>Members |
|-----------|--------------|------------------|------------------------|----------------|--------------------|----------------------|---------------------|--------------------------|-----------------------------|--------------------------|
| 2018-2019 | 0            | 2                | -2                     | 284            | 67                 | 1                    | 127                 | 479                      | 2,466                       | -1,987                   |
| 2019-2020 | 0            | 0                | 0                      | 2              | 83                 | 6                    | 154                 | 245                      | 1,867                       | -1,622                   |
| 2020-2021 | 0            | 0                | 0                      | 1,629          | 46                 | 11                   | 140                 | 1,826                    | 1,455                       | 371                      |
| 2021-2022 | 0            | 0                | 0                      | 6              | 59                 | 15                   | 71                  | 151                      | 1,293                       | -1,142                   |
| 2022-2023 | 0            | 0                | 0                      | 6              | 35                 | 0                    | 58                  | 99                       | 779                         | -680                     |
| Average   | 0            | 0                | 0                      | 385            | 58                 | 7                    | 110                 | 560                      | 1,572                       | -1,012                   |