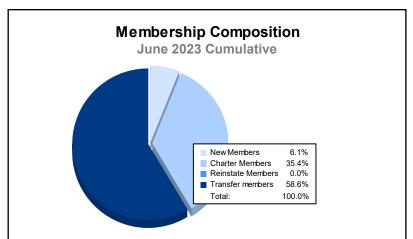

District 381 As of June 2023 Cumulative

| Year      | New<br>Clubs | Dropped<br>Clubs | Gain/<br>Loss<br>Clubs | New<br>Members | Charter<br>Members | Reinstate<br>Members | Transfer<br>Members | Total<br>Member<br>Added | Total<br>Members<br>Dropped | Gain/<br>Loss<br>Members |
|-----------|--------------|------------------|------------------------|----------------|--------------------|----------------------|---------------------|--------------------------|-----------------------------|--------------------------|
| 2018-2019 | 0            | 2                | -2                     | 284            | 67                 | 1                    | 127                 | 479                      | 2,466                       | -1,987                   |
| 2019-2020 | 0            | 0                | 0                      | 2              | 83                 | 6                    | 154                 | 245                      | 1,867                       | -1,622                   |
| 2020-2021 | 0            | 0                | 0                      | 1,629          | 46                 | 11                   | 140                 | 1,826                    | 1,455                       | 371                      |
| 2021-2022 | 0            | 0                | 0                      | 6              | 59                 | 15                   | 71                  | 151                      | 1,293                       | -1,142                   |
| 2022-2023 | 0            | 0                | 0                      | 6              | 35                 | 0                    | 58                  | 99                       | 779                         | -680                     |
| Average   | 0            | 0                | 0                      | 385            | 58                 | 7                    | 110                 | 560                      | 1,572                       | -1,012                   |